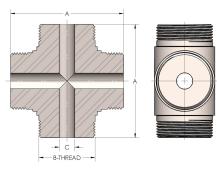

43-7-SS316L

Cross

43-7-SS316L 10/29/2024 10:45 AM

American Engineering Trusted Wordwide<sup>®</sup>

**Product Category** 

**Part Description** 

## DIMENSIONS

| Α        | 5.750          |
|----------|----------------|
| B-THREAD | 3.063" - 12UNS |
| c        | 1.38           |
| D        | 2.880          |

## GENERAL

| Pressure Rating      | 6000 PSI                                   |
|----------------------|--------------------------------------------|
| Threadpiece Material | 316 Stainless Steel, ASTM A351, UNS J92900 |