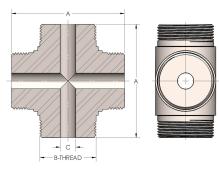

## DIMENSIONS

| Α        | 6.250         |
|----------|---------------|
| B-THREAD | 3.750" - 12UN |
| c        | 1.75          |
| D        | 3.250         |