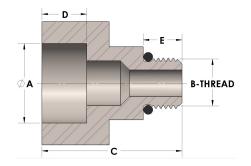

# DIMENSIONS

| A        | 0.555       |
|----------|-------------|
| B-THREAD | .500"-20UNF |
| c        | 1.38        |
| D        | 0.380       |
| E        | 0.41        |