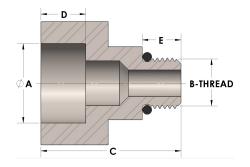

#### 45-1-06-S

Direct Socketweld/Braze Pipe X Male Straight Thread Adapter

# DIMENSIONS

| Α        | 0.555       |
|----------|-------------|
| B-THREAD | .563"-18UNF |
| c        | 1.44        |
| D        | 0.380       |
| E        | 0.43        |