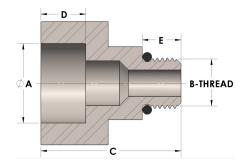

#### 45-1-06-SS316L

Direct Socketweld/Braze Pipe X Male Straight Thread Adapter

# DIMENSIONS

| Α        | 0.555       |
|----------|-------------|
| B-THREAD | .563"-18UNF |
| c        | 1.44        |
| D        | 0.380       |
| E        | 0.43        |