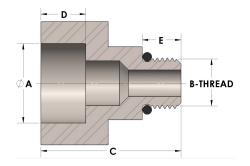

# DIMENSIONS

| A        | 0.555       |
|----------|-------------|
| B-THREAD | .875"-14UNF |
| C        | 1.63        |
| D        | 0.380       |
| E        | 0.53        |