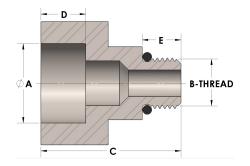

#### 45-2-06-M

Direct Socketweld/Braze Pipe X Male Straight Thread Adapter

# DIMENSIONS

| A        | 0.690       |
|----------|-------------|
| B-THREAD | .563"-18UNF |
| c        | 1.50        |
| D        | 0.440       |
| E        | 0.43        |