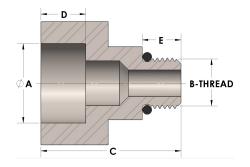

# DIMENSIONS

| Α        | 0.690       |
|----------|-------------|
| B-THREAD | .875"-14UNF |
| c        | 1.63        |
| D        | 0.440       |
| E        | 0.53        |