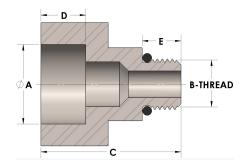

# DIMENSIONS

| Α        | 0.690       |
|----------|-------------|
| B-THREAD | .875"-14UNF |
| c        | 1.63        |
| D        | 0.440       |
| E        | 0.53        |