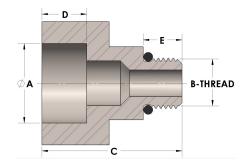

# DIMENSIONS

| Α        | 0.855       |
|----------|-------------|
| B-THREAD | 1.063"-12UN |
| c        | 1.81        |
| D        | 0.500       |
| E        | 0.63        |