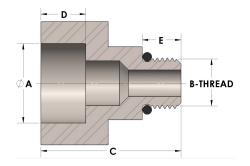

# DIMENSIONS

| Α        | 1.330       |
|----------|-------------|
| B-THREAD | .875"-14UNF |
| c        | 1.88        |
| D        | 0.630       |
| E        | 0.53        |