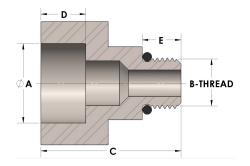

# DIMENSIONS

| A        | 1.330       |
|----------|-------------|
| B-THREAD | .875"-14UNF |
| c        | 1.88        |
| D        | 0.630       |
| E        | 0.53        |