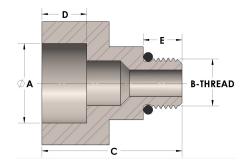

# DIMENSIONS

| A        | 1.330       |
|----------|-------------|
| B-THREAD | 1.063"-12UN |
| c        | 2.00        |
| D        | 0.630       |
| E        | 0.63        |