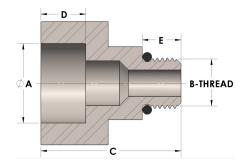

# DIMENSIONS

| Α        | 1.330       |
|----------|-------------|
| B-THREAD | 1.313"-12UN |
| c        | 1.63        |
| D        | 0.500       |
| E        | 0.63        |