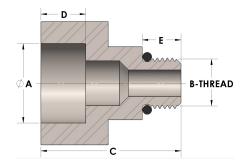

# DIMENSIONS

| Α        | 1.330       |
|----------|-------------|
| B-THREAD | 1.313"-12UN |
| c        | 1.63        |
| D        | 0.500       |
| E        | 0.63        |