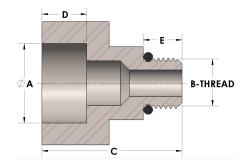

# DIMENSIONS

| Α        | 1.675       |
|----------|-------------|
| B-THREAD | 1.313"-12UN |
| c        | 2.00        |
| D        | 0.690       |
| E        | 0.63        |