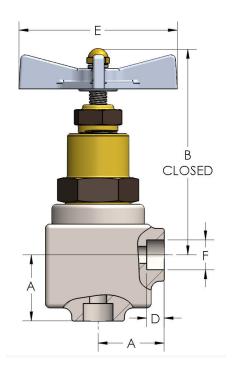

## **DIMENSIONS**

| Port Dia.     | 0.63  |
|---------------|-------|
| A             | 2.310 |
| В             | 5.69  |
| D             | 0.560 |
| E             | 5.25  |
| F (Pipe Size) | 1.065 |
| F (Tube Size) | 1.002 |
| Lift          | 0.56  |