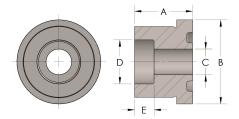

## DIMENSIONS

| Α | 1.130 |
|---|-------|
| В | 1.25  |
| c | 0.44  |
| D | 0.500 |
| E | 0.44  |