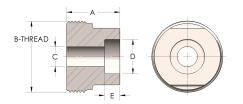

## **DIMENSIONS**

| Α        | 0.880          |
|----------|----------------|
| B-THREAD | 1.000" - 14UNS |
| c        | 0.22           |
| D        | 0.252          |
| E        | 0.38           |