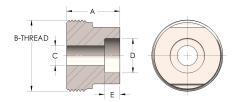

## **DIMENSIONS**

| Α        | 1.190         |
|----------|---------------|
| B-THREAD | 1.188" - 12UN |
| c        | 0.31          |
| D        | 0.377         |
| E        | 0.38          |