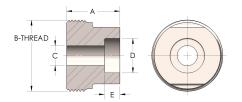

## **DIMENSIONS**

| Α        | 1.250          |
|----------|----------------|
| B-THREAD | 1.375" - 12UNF |
| c        | 0.44           |
| D        | 0.502          |
| E        | 0.44           |

48T-2-BR Socketweld Tube