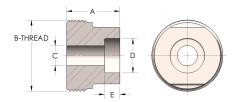

## **DIMENSIONS**

| Α        | 1.250          |
|----------|----------------|
| B-THREAD | 1.375" - 12UNF |
| c        | 0.44           |
| D        | 0.502          |
| E        | 0.44           |