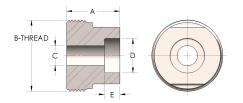

## **DIMENSIONS**

| Α        | 1.250          |
|----------|----------------|
| B-THREAD | 1.375" - 12UNF |
| c        | 0.44           |
| D        | 0.502          |
| E        | 0.44           |