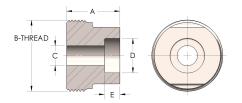

### **DIMENSIONS**

| Α        | 1.310         |
|----------|---------------|
| B-THREAD | 2.000" - 12UN |
| c        | 0.63          |
| D        | 1.002         |
| E        | 0.56          |