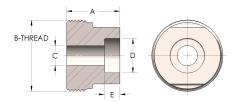

## **DIMENSIONS**

| Α        | 1.560          |
|----------|----------------|
| B-THREAD | 2.313" - 12UNS |
| c        | 0.81           |
| D        | 1.252          |
| E        | 0.63           |