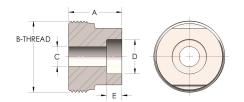

## **DIMENSIONS**

| Α        | 1.690         |
|----------|---------------|
| B-THREAD | 2.750" - 12UN |
| С        | 1.19          |
| D        | 1.502         |
| E        | 0.69          |

48T-6-BR

Socketweld Tube