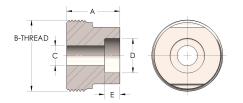

## **DIMENSIONS**

| Α        | 0.150         |
|----------|---------------|
| B-THREAD | 3.750" - 12UN |
| c        | 1.75          |
| D        | 2.502         |
| E        | 0.88          |