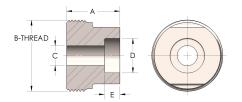

## **DIMENSIONS**

| Α        | 0.150         |
|----------|---------------|
| B-THREAD | 3.750" - 12UN |
| c        | 1.75          |
| D        | 2.502         |
| E        | 0.88          |