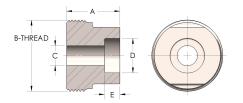

## **DIMENSIONS**

| Α        | 2.560         |
|----------|---------------|
| B-THREAD | 4.500" - 12UN |
| c        | 2.13          |
| D        | 3.002         |
| E        | 1.00          |