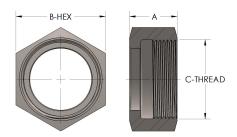

## **DIMENSIONS**

| Α        | 1.000         |
|----------|---------------|
| B-HEX    | 1.38          |
| C-THREAD | 1.188" - 12UN |