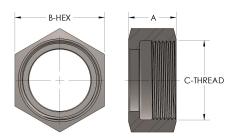

## **DIMENSIONS**

| Α        | 1.500          |
|----------|----------------|
| B-HEX    | 3.5            |
| C-THREAD | 3.063" - 12UNS |