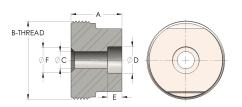

## DIMENSIONS

| A        | 1.250          |
|----------|----------------|
| B-THREAD | 1.375" - 12UNF |
| c        | 0.31           |
| CRN      | 0A16860.2      |
| D        | 0.555          |
| E        | 0.38           |
| F        | 0.44           |