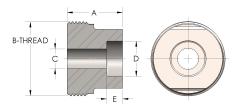

## DIMENSIONS

| Α        | 1.250          |
|----------|----------------|
| B-THREAD | 1.375" - 12UNF |
| c        | 0.44           |
| CRN      | 0A16860.2      |
| D        | 0.690          |
| Ε        | 0.38           |