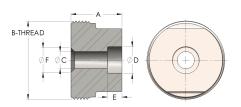

## DIMENSIONS

| A        | 1.310         |
|----------|---------------|
| B-THREAD | 1.750" - 12UN |
| c        | 0.22          |
| CRN      | 0A16860.2     |
| D        | 0.420         |
| E        | 0.38          |
| F        | 0.50          |