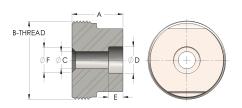

## **DIMENSIONS**

| Α        | 1.310         |
|----------|---------------|
| B-THREAD | 2.000" - 12UN |
| c        | 0.31          |
| CRN      | 0A16860.2     |
| D        | 0.555         |
| E        | 0.38          |
| F        | 0.63          |