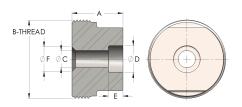

## **DIMENSIONS**

| Α        | 1.310         |
|----------|---------------|
| B-THREAD | 2.000" - 12UN |
| c        | 0.44          |
| CRN      | 0A16860.2     |
| D        | 0.690         |
| E        | 0.38          |
| F        | 0.63          |