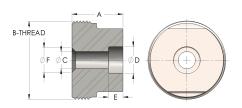

## DIMENSIONS

| Α        | 1.310         |
|----------|---------------|
| B-THREAD | 2.000" - 12UN |
| c        | 0.50          |
| CRN      | 0A16860.2     |
| D        | 0.855         |
| E        | 0.38          |
| F        | 0.63          |