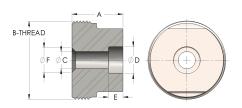

## **DIMENSIONS**

| Α        | 1.560          |
|----------|----------------|
| B-THREAD | 2.313" - 12UNS |
| c        | 0.44           |
| CRN      | 0A16860.2      |
| D        | 0.690          |
| E        | 0.38           |
| F        | 0.81           |