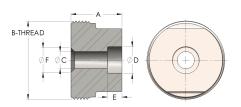

## **DIMENSIONS**

| Α        | 1.690         |
|----------|---------------|
| B-THREAD | 2.750" - 12UN |
| c        | 0.63          |
| CRN      | 0A16860.2     |
| D        | 1.065         |
| E        | 0.50          |
| F        | 1.19          |