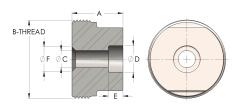

## **DIMENSIONS**

| Α        | 1.690         |
|----------|---------------|
| B-THREAD | 2.750" - 12UN |
| c        | 0.63          |
| CRN      | 0A16860.2     |
| D        | 1.065         |
| E        | 0.50          |
| F        | 1.19          |