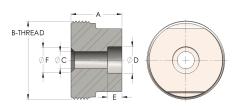

## DIMENSIONS

| A        | 1.690         |
|----------|---------------|
| B-THREAD | 2.750" - 12UN |
| c        | 0.81          |
| CRN      | 0A16860.2     |
| D        | 1.330         |
| E        | 0.50          |
| F        | 1.19          |