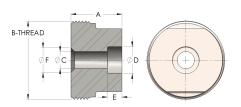

## **DIMENSIONS**

| Α        | 1.690         |
|----------|---------------|
| B-THREAD | 2.750" - 12UN |
| c        | 0.81          |
| CRN      | 0A16860.2     |
| D        | 1.330         |
| E        | 0.50          |
| F        | 1.19          |