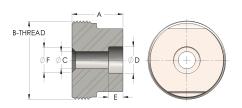

## **DIMENSIONS**

| Α        | 1.690         |
|----------|---------------|
| B-THREAD | 2.750" - 12UN |
| c        | 0.81          |
| CRN      | 0A16860.2     |
| D        | 1.330         |
| E        | 0.50          |
| F        | 1.19          |