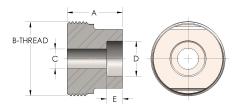

## DIMENSIONS

| Α        | 1.690         |
|----------|---------------|
| B-THREAD | 2.750" - 12UN |
| c        | 1.19          |
| CRN      | 0A16860.2     |
| D        | 1.675         |
| E        | 0.50          |