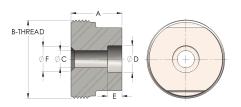

## **DIMENSIONS**

| Α        | 2.000          |
|----------|----------------|
| B-THREAD | 3.063" - 12UNS |
| c        | 0.81           |
| CRN      | 0A16860.2      |
| D        | 1.330          |
| E        | 0.50           |
| F        | 1.38           |