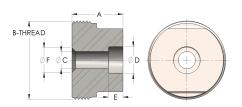

## **DIMENSIONS**

| Α        | 2.000          |
|----------|----------------|
| B-THREAD | 3.063" - 12UNS |
| c        | 0.81           |
| CRN      | 0A16860.2      |
| D        | 1.330          |
| E        | 0.50           |
| F        | 1.38           |