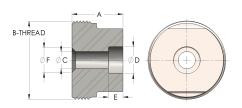

## DIMENSIONS

| A        | 2.000          |
|----------|----------------|
| B-THREAD | 3.063" - 12UNS |
| c        | 1.19           |
| CRN      | 0A16860.2      |
| D        | 1.675          |
| E        | 0.50           |
| F        | 1.38           |