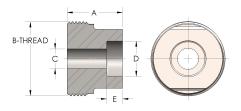

## DIMENSIONS

| A        | 2.130         |
|----------|---------------|
| B-THREAD | 3.750" - 12UN |
| c        | 1.75          |
| CRN      | 0A16860.2     |
| D        | 2.406         |
| E        | 0.63          |