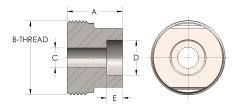

## DIMENSIONS

| A        | 2.560         |
|----------|---------------|
| B-THREAD | 4.500" - 12UN |
| c        | 2.13          |
| CRN      | 0A16860.2     |
| D        | 2.906         |
| E        | 1.00          |