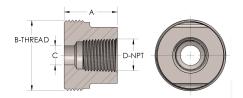

## DIMENSIONS

| Α        | 0.880          |
|----------|----------------|
| B-THREAD | 1.000" - 14UNS |
| c        | 0.22           |
| D-THREAD | 1/8" - 27      |